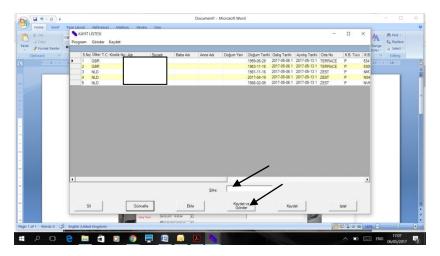

- 4. When you have completed the form for each guest click **"Kaydet"** to save and continue with adding more guests by selecting **"Ekle"** until you are done.
- 5. When you are done adding all the guests for the day, put your password in the **"Sifre "** box and click **"Kaydet and Gonder"** (save and send)

### TO REPEAT A GUEST LIST ON OTHER DAYS

If you are repeating a guest list already saved/created simply login in as 1 and 2 above. When you see the previously saved guest list, put your password in the **"Sifre"** box and click **"Kaydet ve Gönder"** (Save and send).\* The follow steps 6,7,8 above to save your own report to your device and log out.