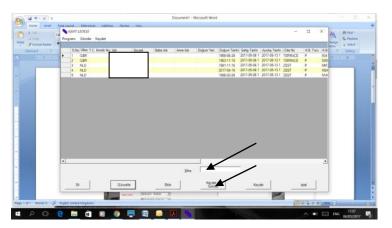

#### **ADDING GUESTS FOR THE FIRST TIME**

**Button Translations:** (Sil=delete, Güncelle=refine/amend, Ekle=add, Kaydet ve Gonder=Save and Send, Kaydet=Save, Iptal=cancel)

3. Select "Ekle" (add) and fill in the guest details for all fields highlighted in red plus the fields "Oda Numerasi" and "Ayrılış Tarihi".

- 4. When you have completed the form for each guest click **"Kaydet"** to save and continue with adding more guests by selecting **"Ekle"** until you are done.
- 5. When you are done adding all the guests for the day, put your password in the **"Sifre "** box and click **"Kaydet and Gonder"** (save and send)