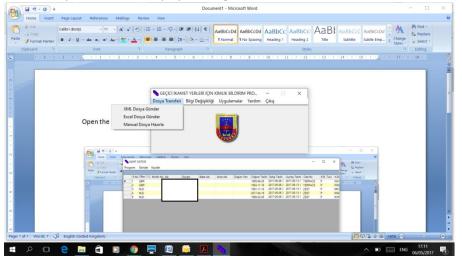

- 1. Open the KBS system from your device. Once you have completed the first login the login is automatic unless you are going to log in and out for multiple users.
- 2. Select "Dosya Transferi" (File transfer) and the "Manuel Dosya Hazirla" (manually prepare the file) if you are manually uploading.

#### **ADDING GUESTS FOR THE FIRST TIME**

**Button Translations:** (Sil=delete, Güncelle=refine/amend, Ekle=add, Kaydet ve Gonder=Save and Send, Kaydet=Save, Iptal=cancel)

3. Select "Ekle" (add) and fill in the guest details for all fields highlighted in red plus the fields "Oda Numerasi" and "Ayrılış Tarihi".