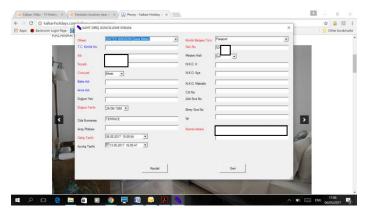

#### Form Field Translations:

Ulke = Country Adı= First Names Soyadı = Surname/Family name Cinsiyeti = Sex (Erkek =Male and Kadin = Female) Doĝum Tarihi =Date of Birth Oda Numerası = Type here the name of the accommodation i.e. villa or apartment. Geliş Tarihi = Arrival date Ayrılış Tarih = Departure date Kimlik Belgesi Türü = Type of identity = Select Pasaport Seri No = Passport No