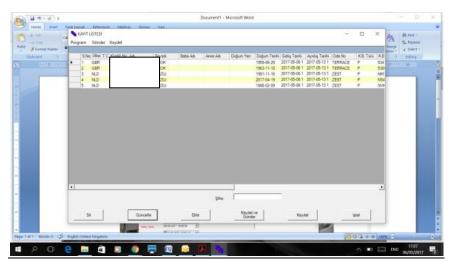

#### **ADDING GUESTS FOR THE FIRST TIME**

**Button Translations:** (Sil=delete, Güncelle=refine/amend, Ekle=add, Kaydet ve Gonder=Save and Send, Kaydet=Save, Iptal=cancel)

3. Select "Ekle" (add) and fill in the guest details for all fields highlighted in red plus the fields "Oda Numerasi" and "Ayrılış Tarihi".

By completing the departure date "Ayrılış Tarih" field, you can quickly reconfirm a guest each day of their stay without the need to repeat typing in all their details.

#### Form Field Translations:

Ulke = Country Adı= First Names Soyadı = Surname/Family name Cinsiyeti = Sex (Erkek =Male and Kadin = Female) Doĝum Tarihi =Date of Birth Oda Numerası = Type here the name of the accommodation i.e. villa or apartment. Geliş Tarihi = Arrival date Ayrılış Tarih = Departure date Kimlik Belgesi Türü = Type of identity = Select Pasaport Seri No = Passport No

- 4. When you have completed the form for each guest click **"Kaydet"** to save and continue with adding more guests by selecting **"Ekle"** until you are done.
- 5. When you are done adding all the guests for the day, put your password in the **"Sifre "** box and click **"Kaydet and Gonder"** (save and send)